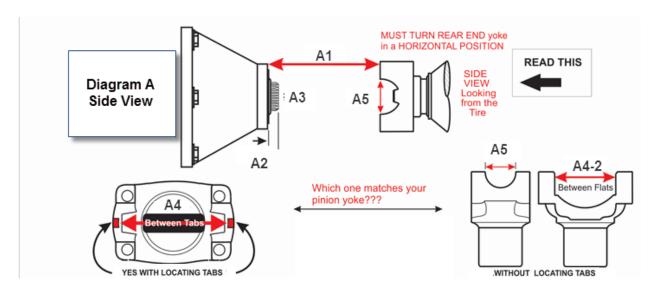

## Measure with vehicle weight on suspension

| A1- Overall Length Inches                                                           |                   |
|-------------------------------------------------------------------------------------|-------------------|
| A2- How far does the SPLINED OUTPUT SHAFT stick out past the end of trans case. Com | press the seal if |
| necessary Inches                                                                    |                   |
| A3- Circle One-                                                                     |                   |

- YES- Output shaft has a threaded hole in the end
- No- Output shaft does not have a threaded hole
- Does Not Apply- Select this for all other trans models

## Do ONLY A4 and A5 if- Rear End Yoke HAS the 2 locating tabs

## Do ONLY A4-2 and A5 if- Rear End Yoke DOES NOT HAVE locating tabs

| A4- Dimension BETWEEN the 2 locating tabs Inches              |          |
|---------------------------------------------------------------|----------|
| A4-2 <b>NO TABS</b> - Dimension BETWEEN the two flat surfaces | _ Inches |
| A5- Rear End voke dimension for U-join Bearing CAP Diameter.  | Inches   |